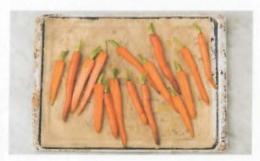

## START

Our fruit and veggies need a little wash first! Along with basic cooking tools, you will use:

· two oven trays lined with baking paper

Preheat the oven to 220°C/200°C fanforced. Trim the green tops from the Dutch carrots and scrub them clean. Place the carrots on an oven tray lined with baking paper and drizzle with olive oil and the honey. Season with salt and pepper and toss to coat. Roast until tender and lightly caramelised, 20-25 minutes.