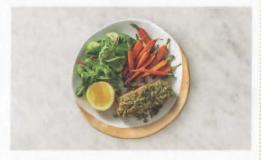

TIP: Dress the salad just before serving to keep the leaves crisp.

6 SERVE UP
Divide the honey-glazed Dutch carrots,
pesto and macadamia crusted ocean trout and
the salad between plates. Sprinkle with any
crumbs from the tray and serve the remaining
lemon wedges on the side.

ENJOY!