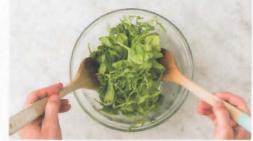

MAKE THE DRESSING
While the trout is baking, combine a
good squeeze of lemon juice and olive oil
(1 tbs for 2 people / 2 tbs for 4 people) in a
medium bowl. Season with salt and pepper
and mix well.

TOSS THE SALAD
Slice the cucumber into half-moons.
Just before serving, add the flaked almonds, spinach & rocket mix and cucumber to the bowl with the dressing and toss to coat.

TIP: Dress the salad just before serving to keep the leaves crisp.

6 SERVE UP
Divide the honey-glazed Dutch carrots,
pesto and macadamia crusted ocean trout and
the salad between plates. Sprinkle with any
crumbs from the tray and serve the remaining
lemon wedges on the side.