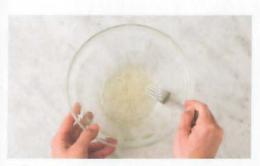

MAKE THE DRESSING
While the trout is baking, combine a
good squeeze of lemon juice and olive oil
(1 tbs for 2 people / 2 tbs for 4 people) in a
medium bowl. Season with salt and pepper
and mix well.

TOSS THE SALAD
Slice the cucumber into half-moons.
Just before serving, add the flaked almonds, spinach & rocket mix and cucumber to the bowl with the dressing and toss to coat.