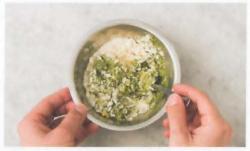

MAKE THE MACADAMIA CRUST
While the carrots are roasting, finely chop the macadamias. Zest the lemon to get a pinch, then slice into wedges. In a medium bowl, combine the macadamias, lemon zest, panko breadcrumbs (see ingredients list) and traditional pesto. Season with pepper and mix well.