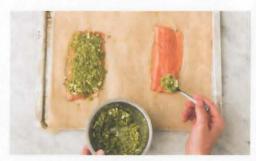

Place the ocean trout skin-side down on a second oven tray lined with baking paper and season with salt and pepper on both sides. Lightly drizzle or spray with olive oil. Spoon the macadamia crust over the top of the trout and gently press down with the back of the spoon to help it stick. \*TIP: Some will fall off, but that's okay, you'll use it later! Bake until the crust is golden and the trout is just cooked through, 8-12 minutes. In the last 5 minutes of cook time, add the flaked almonds to the tray and cook until toasted.