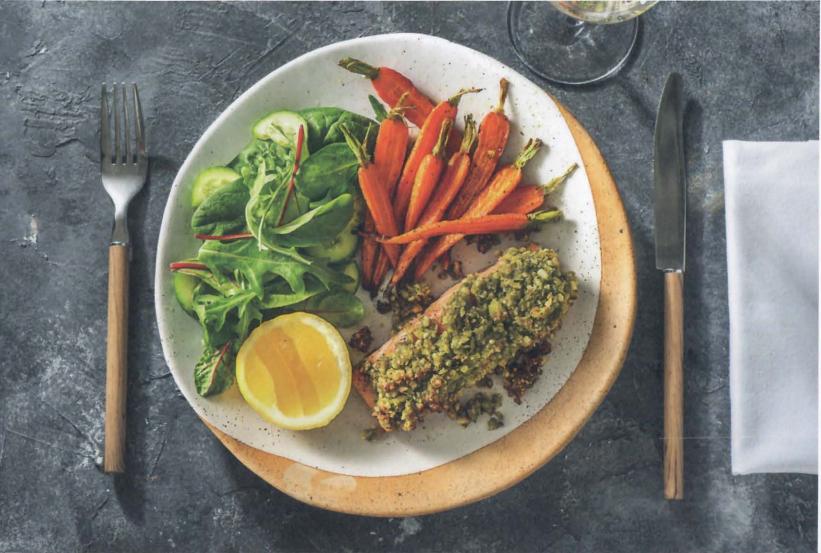

## PESTO & MACADAMIA CRUSTED OCEAN TROUT

WITH HONEY-GLAZED DUTCH CARROTS & GREEN SALAD

**Dutch Carrots** 

Macadamia

Lemon

Panko Breadcrumbs

Traditional Pesto

Ocean Trout

Flaked Almonds

Cucumber

Spinach & Rocket Mix

Hands-on: 15 mins Ready in: 30 mins

Eat me first

We all know that honey makes carrots better, but let us share this gem with you – roasting carrots with honey makes them completely irresistible. We guess it's a little bit like adding a macadamia crust to ocean trout, taking it from pleasant to out-of-this-world delicious in just a few simple steps!

## START

Our fruit and veggies need a little wash first! Along with basic cooking tools, you will use:

· two oven trays lined with baking paper

Preheat the oven to 220°C/200°C fanforced. Trim the green tops from the Dutch carrots and scrub them clean. Place the carrots on an oven tray lined with baking paper and drizzle with olive oil and the honey. Season with salt and pepper and toss to coat. Roast until tender and lightly caramelised, 20-25 minutes.

MAKE THE MACADAMIA CRUST
While the carrots are roasting, finely chop the macadamias. Zest the lemon to get a pinch, then slice into wedges. In a medium bowl, combine the macadamias, lemon zest, panko breadcrumbs (see ingredients list) and traditional pesto. Season with pepper and mix well.

Place the ocean trout skin-side down on a second oven tray lined with baking paper and season with salt and pepper on both sides. Lightly drizzle or spray with olive oil. Spoon the macadamia crust over the top of the trout and gently press down with the back of the spoon to help it stick. \*TIP: Some will fall off, but that's okay, you'll use it later! Bake until the crust is golden and the trout is just cooked through, 8-12 minutes. In the last 5 minutes of cook time, add the flaked almonds to the tray and cook until toasted.

MAKE THE DRESSING
While the trout is baking, combine a
good squeeze of lemon juice and olive oil
(1 tbs for 2 people / 2 tbs for 4 people) in a
medium bowl. Season with salt and pepper
and mix well.

TOSS THE SALAD
Slice the cucumber into half-moons.
Just before serving, add the flaked almonds, spinach & rocket mix and cucumber to the bowl with the dressing and toss to coat.

TIP: Dress the salad just before serving to keep the leaves crisp.

6 SERVE UP
Divide the honey-glazed Dutch carrots,
pesto and macadamia crusted ocean trout and
the salad between plates. Sprinkle with any
crumbs from the tray and serve the remaining
lemon wedges on the side.