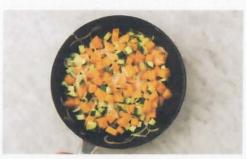

**GET PREPPED** While the rice is cooking, cut the peeled pumpkin into 1cm cubes. \* TIP: Cut the pumpkin to the correct size so it cooks in the allocated time. Thinly slice the brown onion. Cut the zucchini into 1cm chunks. Finely grate the ginger.

T START THE CURRY In a large frying pan, heat a drizzle of olive oil over a medium-high heat. Add the pumpkin, brown onion and zucchini and cook for 5-6 minutes, or until slightly softened. Add the yellow curry paste (see ingredients list) and ginger and cook for 1-2 minutes, or until fragrant. \* TIP: The curry paste is spicy so add a little less if you prefer your curry mild.