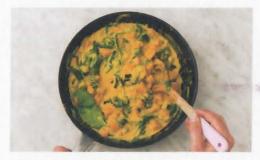

FINISH THE CURRY Add the soy sauce and baby spinach leaves to the curry and cook, stirring, for 1 minute, or until just wilted.

SERVE UP Divide the rice between bowls and top with the Thai pumpkin & veggie curry. Sprinkle over the roasted cashews.