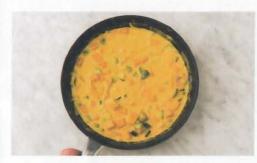

SIMMER THE CURRY Add the coconut milk and crumble in the vegetable stock (1/2 cube for 2 people / 1 cube for 4 people). Bring to the boil over a high heat, then reduce the heat to medium and cover with a lid (or foil). Simme, stirring occasionally, for 10 minutes, or until the pumpkin is tender.