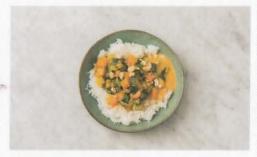

## **THAI PUMPKIN & VEGGIE CURRY**

with Roasted Cashews

Make a Thai curry!

Jasmine Rice

Peeled Pumpkin

**Brown Onion** 

7uc

Ginger

FINISH THE CURRY Add the soy sauce and baby spinach leaves to the curry and cook, stirring, for 1 minute, or until just wilted.

SERVE UP Divide the rice between bowls and top with the Thai pumpkin & veggie curry. Sprinkle over the roasted cashews.