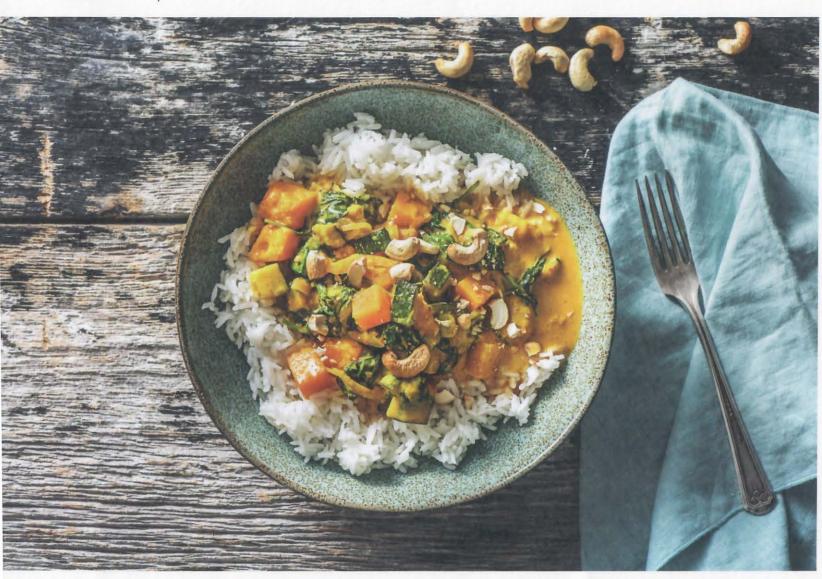

## **THAI PUMPKIN & VEGGIE CURRY**

with Roasted Cashews

Make a Thai curry!

Jasmine Rice

Peeled Pumpkin

**Brown Onion** 

7uc

Ginger

Yellow Curr Paste

Coconut Milk

Vegetable Stock

Baby Spinach Leaves

Roasted Cashews

Hands-on: 25 mins Ready in: 35 mins Spicy (yellow curry paste) This classic Thai curry is sure to please everyone in your house. By controlling the heat when you add the yellow curry paste, you can set this curry from fragrant to full of spice. It's up to you!

FINISH THE CURRY Add the soy sauce and baby spinach leaves to the curry and cook, stirring, for 1 minute, or until just wilted.

SERVE UP Divide the rice between bowls and top with the Thai pumpkin & veggie curry. Sprinkle over the roasted cashews.